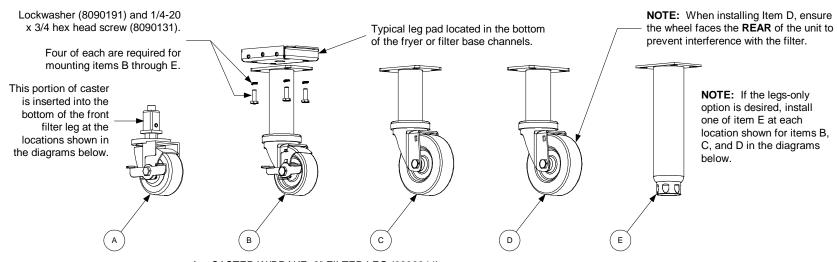

## COMMON ELECTRIC FILTER MAGIC/UNDER COUNTER CASTER AND LEG INSTALLATION INSTRUCTIONS

- 1. Remove the unit from its pallet and carefully raise the unit with a forklift to gain access to the leg pads. (If no forklift is available, carefully lay the unit on its back, placing blocks underneath to protect projecting components.)
- 2. Install casters/legs in the locations indicated in the diagrams at the bottom of the page. **NOTE:** Whether using casters or legs, always use four 1/4-20 x 3/4 hex head screws (8090131) and lockwashers (8090191) for each caster or leg. Torque each screw to 50 inch lbs. minimum.
- 3. Carefully lower the unit (or return it to the upright position).

A = CASTER W/BRAKE, 3" FILTER LEG (8232844)

B = CASTER W/BRAKE, 3" WHEEL WITH MOUNTING HARDWARE (8261272)

C = CASTER W/O BRAKE, 4" WHEEL, SWIVEL WITH MOUNTING HARDWARE (8261611)

D = CASTER W/O BRAKE, 4" WHEEL, RIGID WITH MOUNTING HARDWARE (8261612)

E = 8.5" LEG W/MOUNTING HARDWARE (8261234)

|        |        | D      |   | C |
|--------|--------|--------|---|---|
|        |        | FILTER | 2 |   |
|        |        | Α      |   | В |
|        | D      | С      |   | С |
|        | FILTER | 2      | 4 |   |
|        | Α      | В      |   | В |
| D      | С      |        |   | С |
| FILTER | 2      | 4      | 6 |   |
| Α      | В      |        |   | В |